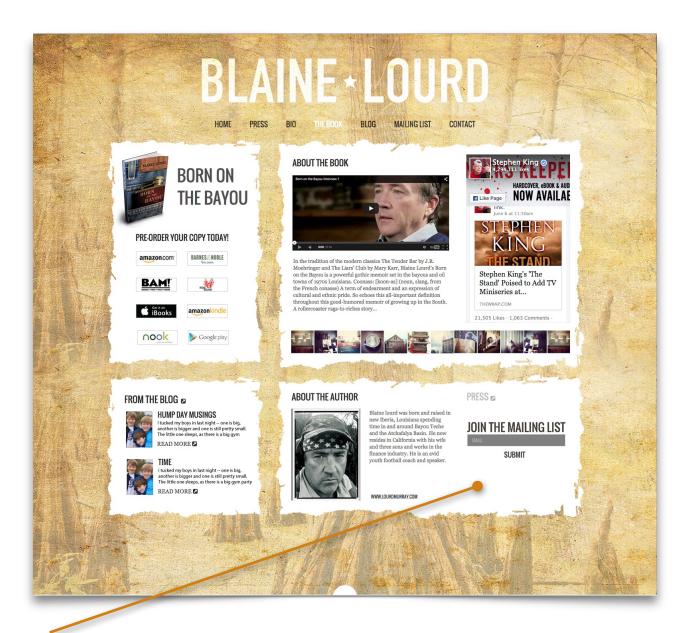

## <u>BlaineLourd.com</u> Splash Page

Per our conversation with Wendy, we have constructed a page that includes all of the dissemination requested, and still adheres to the overall style and theme of the web site. The footer would remain the same with the Twitter feed, in order to remain consistent with the rest of the site.

Since there is no press presently, this section can be used as an alternate CTA for subscribers.

In order to implement the new layout we will need to create a community or business profile for Blaine. Facebook no longer allows personal feeds.